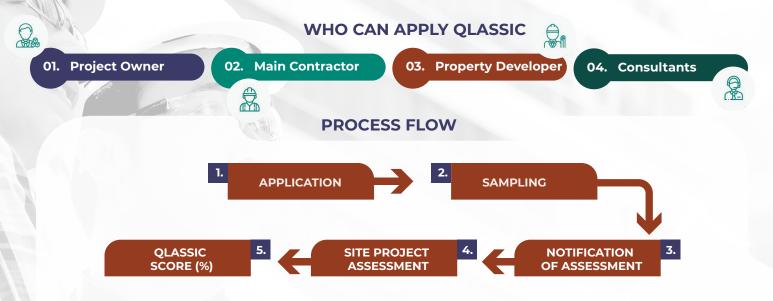

Go to https://qlassic.cidb.gov.my/ for QLASSIC application or scan the QR code

**Connect with Us** 

Construction Research Institute of Malaysia

💿 f 🍞 creamcidb

(in)

10.10

E